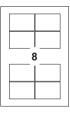

## Stickers Per Sheet: 8

- Finished Size This is the finished size of each individual sticker.
- Safe Area We recommend keeping text and images out of the grey area, remaining in white box.
  - 3mm Bleed Please extend your artwork into the bleed if you are using full colour or imagery in the background. Anything within this area will be removed once cut.